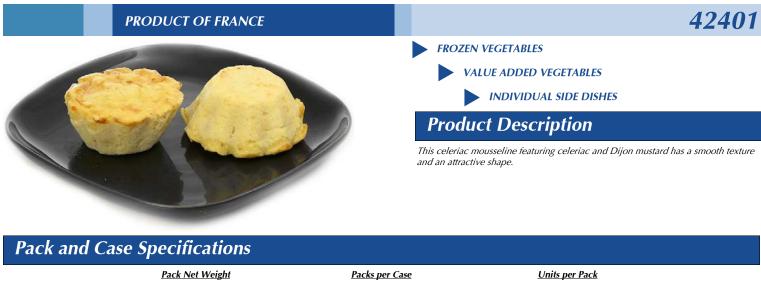

## Celeriac mousseline 20/2.5 oz

| 5oz                                                                                                                                    | 1                                 | 0                               | 2                                                                                                                                                                                                                                                                                                                          |
|----------------------------------------------------------------------------------------------------------------------------------------|-----------------------------------|---------------------------------|----------------------------------------------------------------------------------------------------------------------------------------------------------------------------------------------------------------------------------------------------------------------------------------------------------------------------|
| <u>Case Size (LxWxH)</u><br>15.25''x 11.25''x 2.25''                                                                                   | <u>Case Cube</u><br>0.22ft3       | <u>Case Gross Weight</u><br>4lb | <u>Cases per Pallet</u><br>300 (10/30)                                                                                                                                                                                                                                                                                     |
| Ingredients                                                                                                                            |                                   | Physical                        | Nutrition                                                                                                                                                                                                                                                                                                                  |
| CELERIAC PUREE AND CELERIAC 45,6%, PART-SKIN<br>SUNFLOWER OIL, MUSTARD 5,5% (WATER, SEEDS<br>PRESERVATIVE: SODIUM HYDROGEN SULFITE), W | OF MUSTARD, VINEGAR, SALT,        | Organoleptic                    | Nutrition Facts   Serving Size 1 piece (70g)   Servings Per Container 20   Amount Per Serving   Calories 100 Calories from Fat 70   ** Daily Value*   Total Fat 8g 13%   Saturated Fat 1g 6%   Trans Fat 0g 14%   Sodium 250mg 10%   Total Carbohydrate 4g 1%   Dietary Fiber less than 1 gram 3% Sugars 2g   Protein 3g 1 |
| Allergens                                                                                                                              |                                   |                                 | Vitamin A 4% Vitamin C 0%   Calcium 4% Iron 2%   'Percent Daily Values are based on a 2.000                                                                                                                                                                                                                                |
| CONTAINS WHEAT, MILK, EGGS.                                                                                                            |                                   | _                               | calorie diet. Your daily values may be higher or<br>lower depending on your calorie needs.<br>Calories: 2,000 2,500<br>Total Fat Less than 65g 80g<br>Saturated Fat Less than 20g 25g<br>Cholesterol Less than 300mg 300mg                                                                                                 |
| Cooking Directions                                                                                                                     |                                   | Certificates and                | Sodium   Less than 2.400mg   2.400mg     Total Carbolydrate   300g   375g     Dietary Fiber   25g   30g     Calories per gram:   Calories per gram:   Fat 9 • Carbohydrate 4 • Protein 4                                                                                                                                   |
| Preheat oven to 325°F for about 10 minutes. Bake fro                                                                                   | m frozen at 325°F for 25 minutes. |                                 |                                                                                                                                                                                                                                                                                                                            |